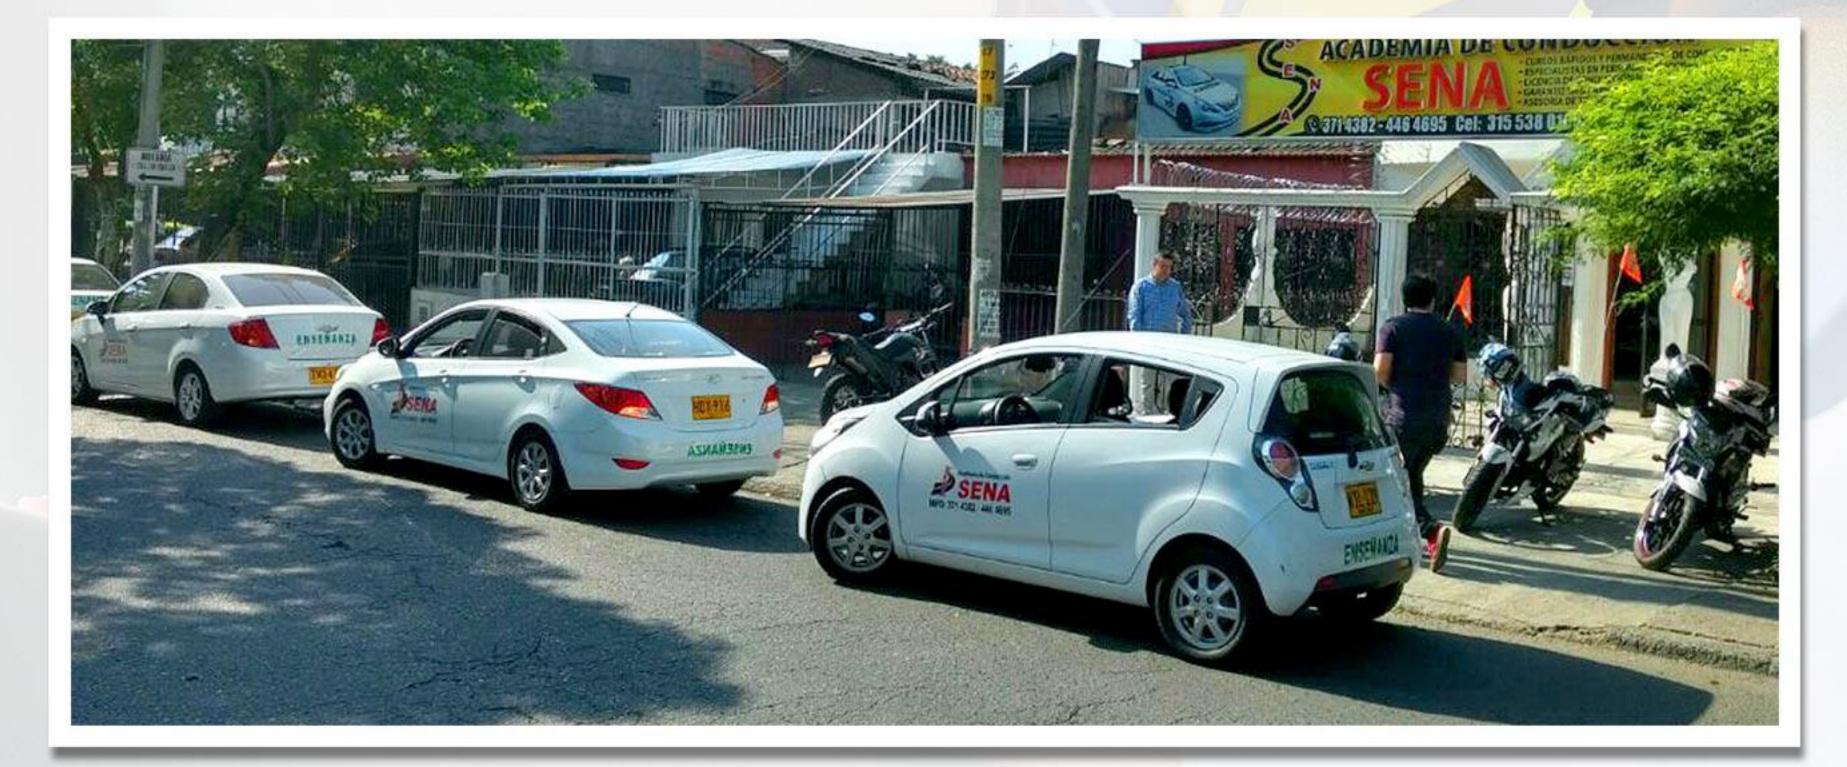

# Vehículos Disponibles

ACADEMIA DE CONDUCCIÓN SENJA

Los vehículos disponibles para las clases son:

**Carros:** 

### Chevrolet Tracker, Chevrolet Spark Gt, Chevrolet Onix, Chevrolet Sail, Fiat one way, Hyundai 125.