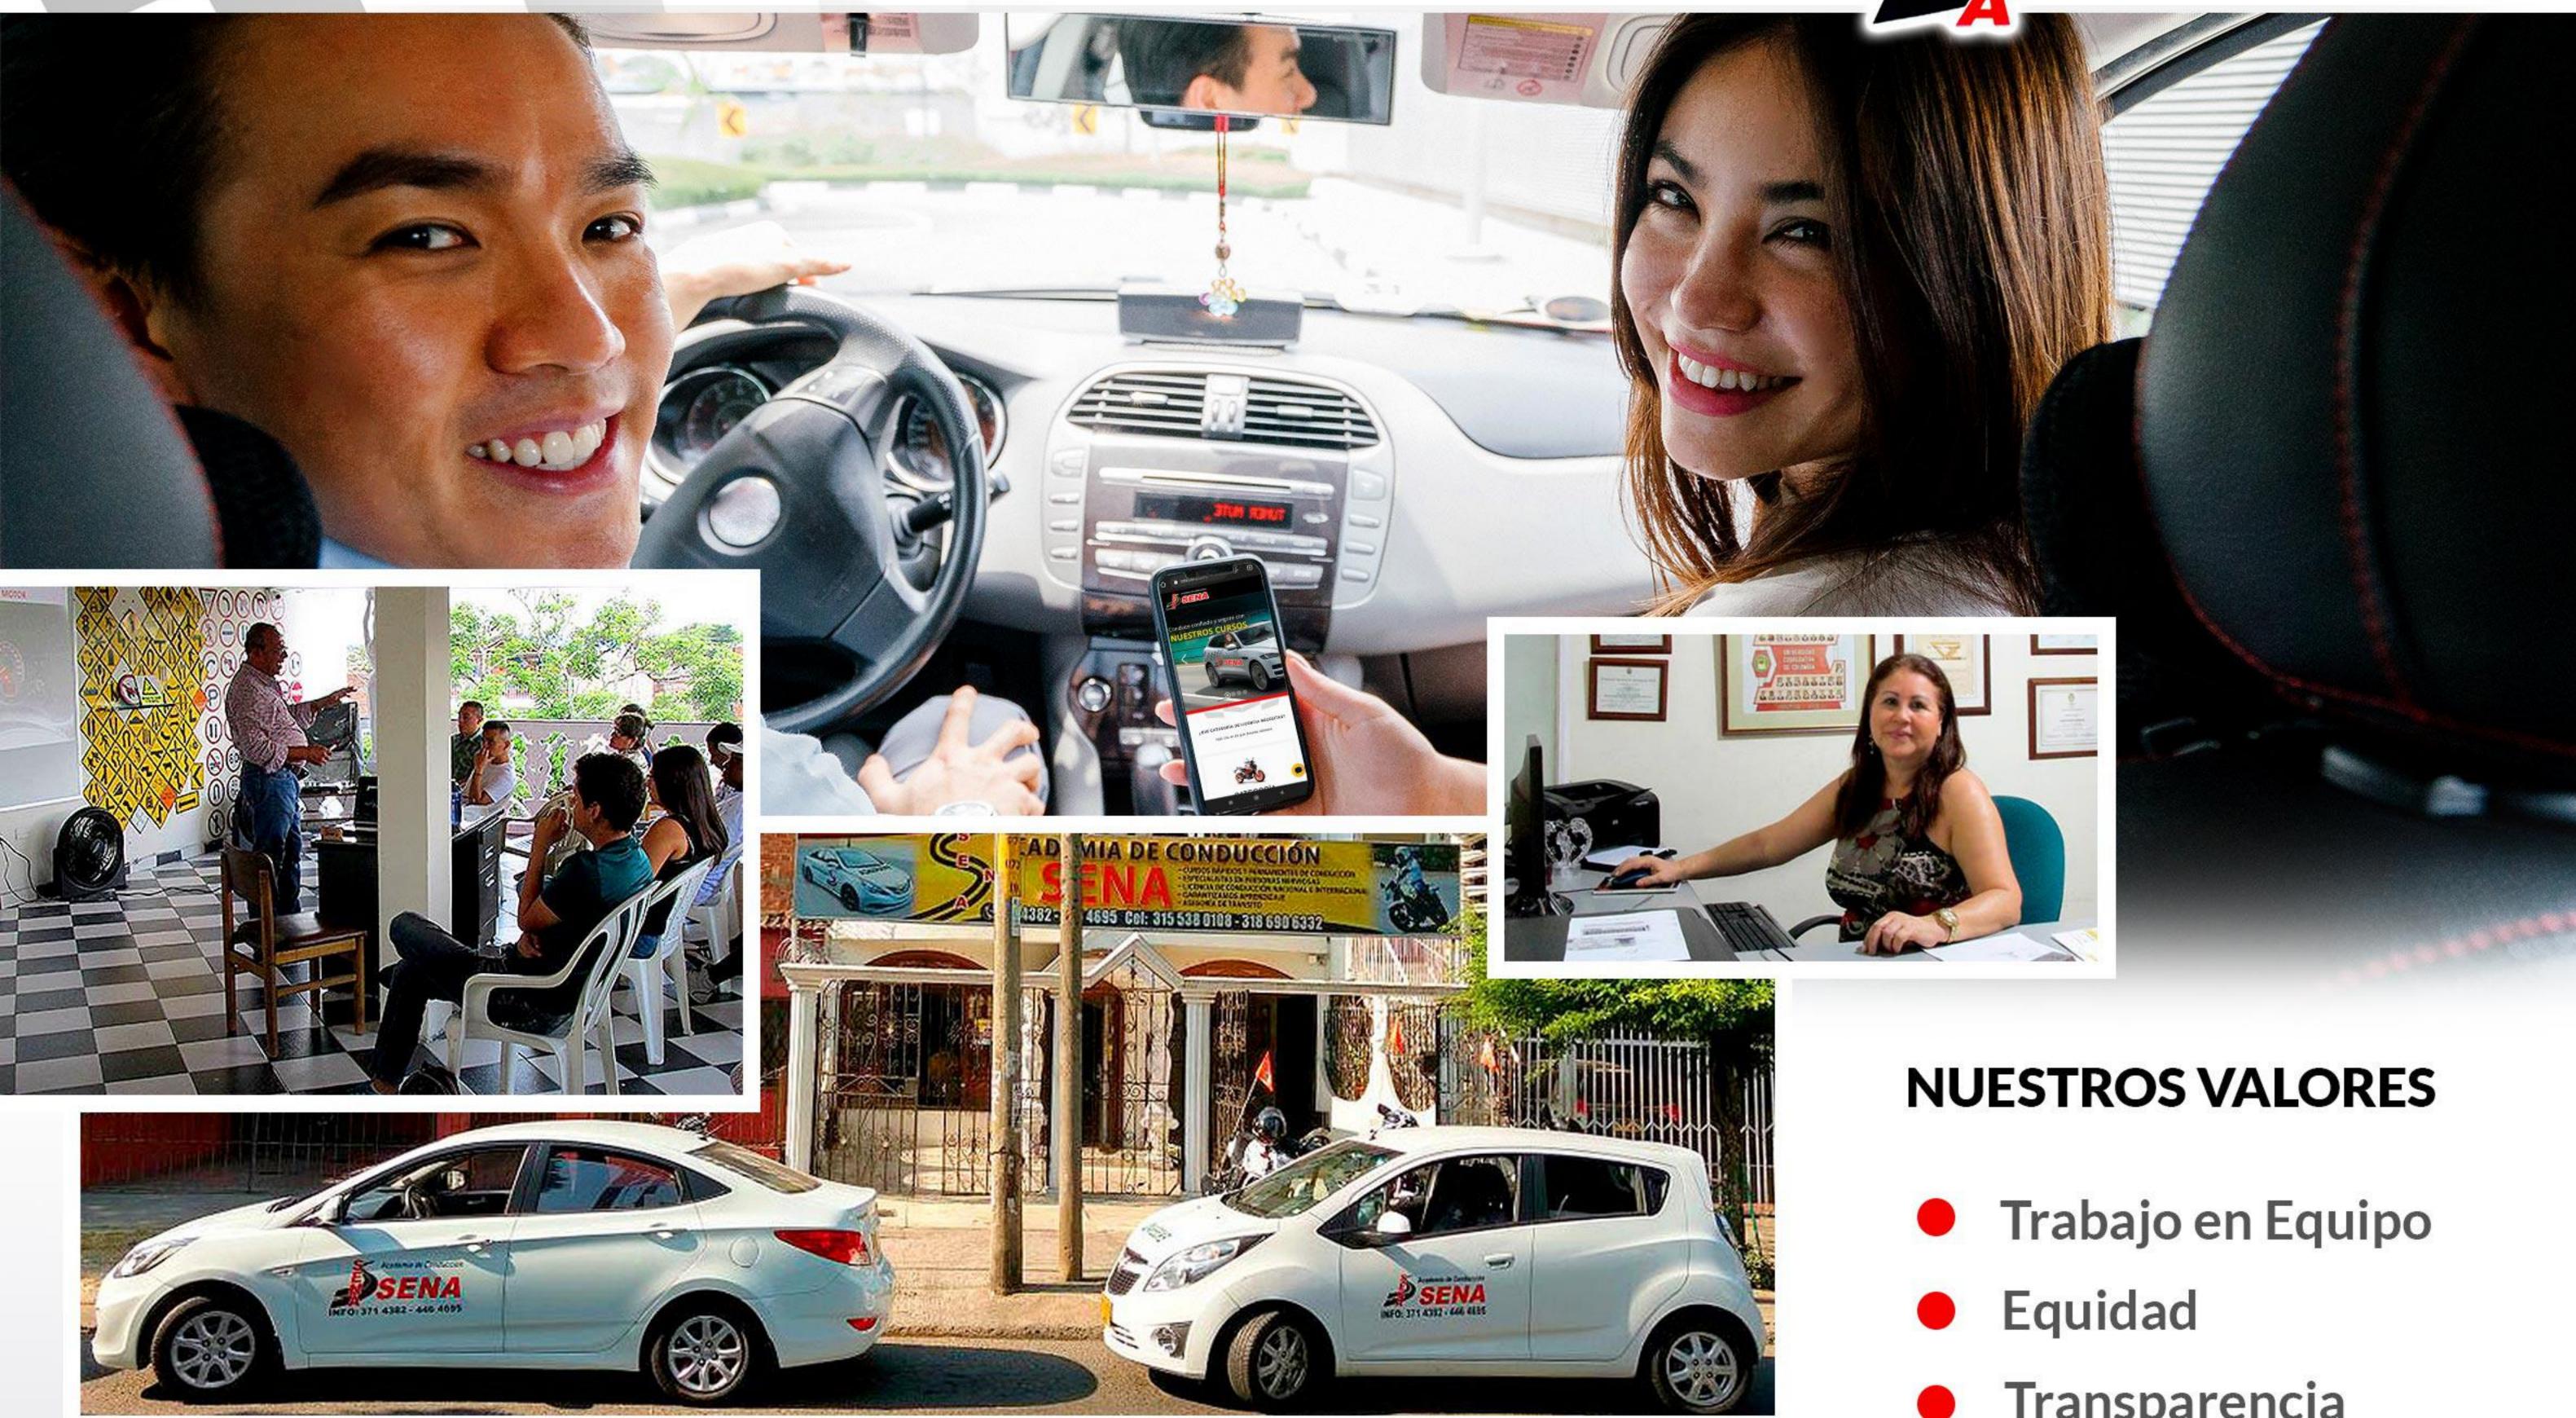

# Conócenos

SENA

#### **OBJETIVO GENERAL**

- Transparencia
- Lealtad
- Compromiso

Misión: La Academia de conducción Sena, institución privada al servicio de las personas, la comunidad, la ciudad, el departamento y la nación, fundamentada en principios, valores; contribuimos al desarrollo social de las personas que formamos competentes a través de los programas aprobados por la Secretaria de educación municipal y el ministerio de transporte con competencias laborales en la formación de conductores e instructores de conducción de acuerdo a la Normas legales actualizadas y vigentes.

Visión: Ser al año 2030 La Academia de Conducción Sena líder en la ciudad y departamento por su contribución en la creación de una cultura de Seguridad Vial, en formación de conductores, liderando programas de prevención vial por medio de una gestión administrativa eficiente, soportada en el trabajo en equipo con calidad y celeridad, prestando un servicio oportuno a la ciudadanía, comunidad y del sector empresarial.